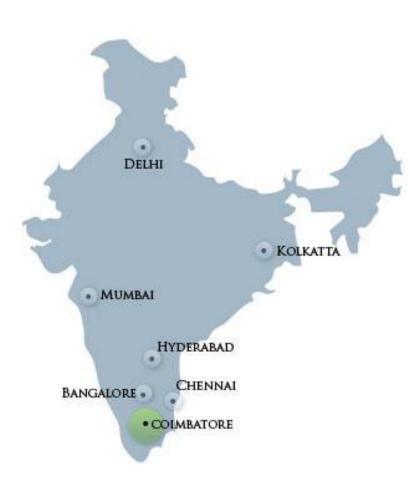

#### **Lakshmi Precision Technologies Limited – Location**

#### **Corporate Office**

504, Avinashi Road, Peelamedu Post, Coimbatore -641004.

#### Offshore Development Center (ODC)

Block – A1, First Floor,

Rathinam Techno Park Campus – SEZ Campus

Pollachi Main Road, Eachanari, Coimbatore – 641021, Tamilnadu, India